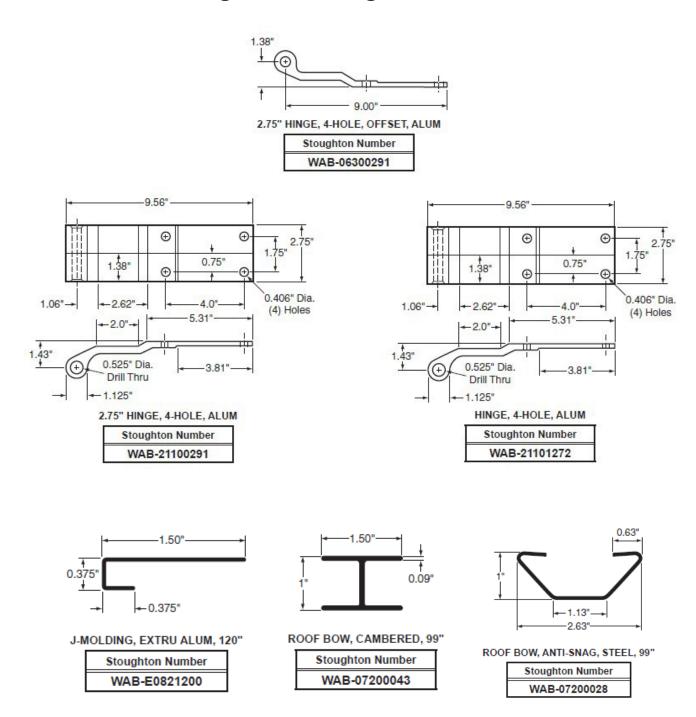

Made-to-fit Wabash Body Parts in stock at Stoughton Parts



# **Corner Caps & Corner Radius**





# Hinges, J-Molding, Roof Bows









# **Nose Posts, Nose Rails & Trailer Headers**





### **Side Posts**





# **Upper Rails & Side Panels**



# AT STOUGHTON, IT'S ABOUT MORE THAN JUST PARTS.

Stoughton Parts focuses its efforts on being a premier value-added supplier to the heavy duty aftermarket. We pride ourselves on our industry leading customer service, order fill rate and order fill accuracy.

#### **YOU CAN EXPECT:**

- u Thousands of parts in stock every day
- u Not only top quality Stoughton parts but competitive make/model parts
- u Personalized service
- u Experienced and knowledgeable technical support
- u Online ordering, tracking and invoice access capabilities
- u Weekly delivery routes to minimize freight costs along with daily parcel & LTL shipping

Created 201