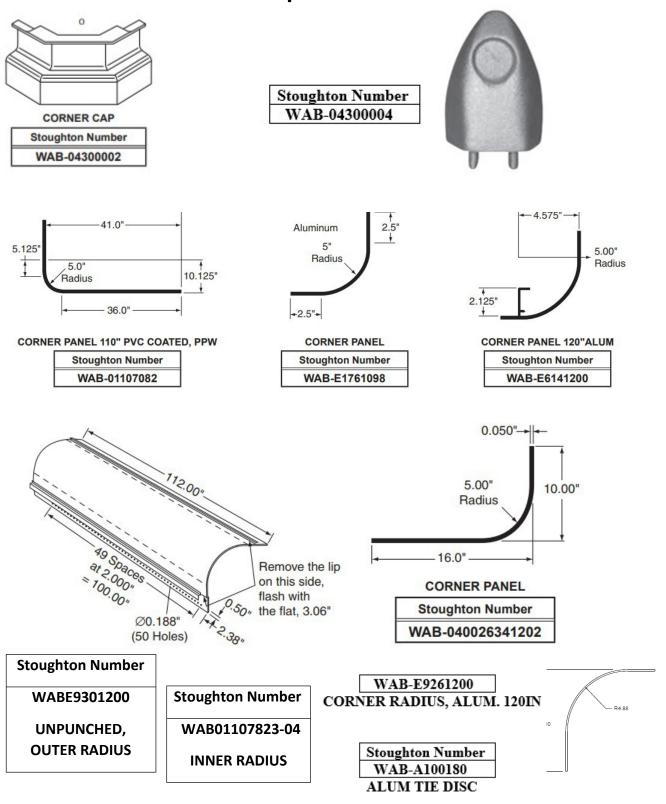

Made-to-fit Wabash Body Parts in stock at Stoughton Parts



# **Corner Caps & Corner Radius**





# Hinges, J-Molding, Roof Bows









# **Nose Posts, Nose Rails & Trailer Headers**





### **Side Posts**





# **Upper Rails & Side Panels**



# AT STOUGHTON, IT'S ABOUT MORE THAN JUST PARTS.

Stoughton Parts focuses its efforts on being a premier value-added supplier to the heavy duty aftermarket. We pride ourselves on our industry leading customer service, order fill rate and order fill accuracy.

#### **YOU CAN EXPECT:**

- u Thousands of parts in stock every day
- u Not only top quality Stoughton parts but competitive make/model parts
- u Personalized service
- u Experienced and knowledgeable technical support
- u Online ordering, tracking and invoice access capabilities
- u Weekly delivery routes to minimize freight costs along with daily parcel & LTL shipping

Created 201