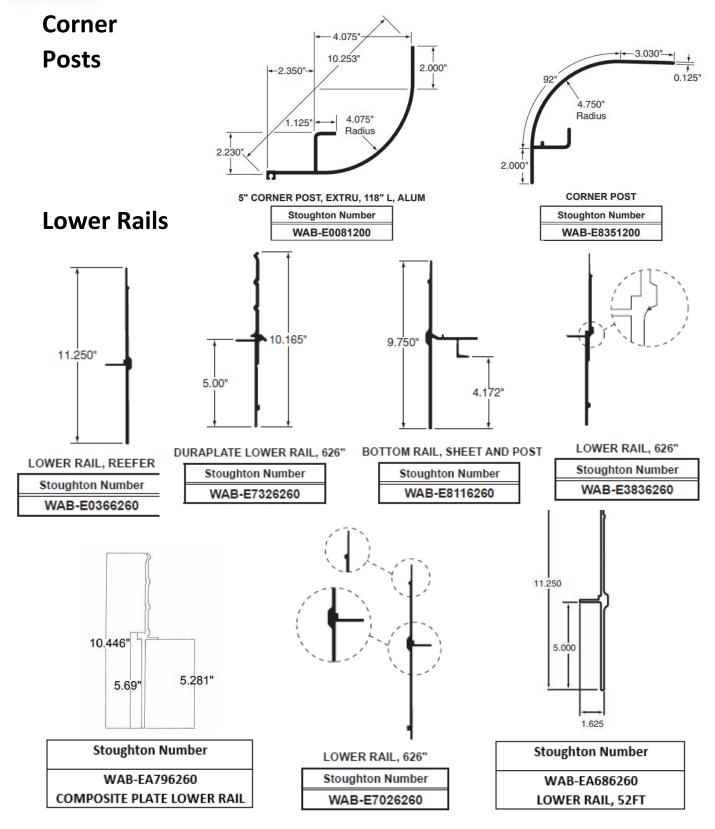

Made-to-fit Wabash Body Parts in stock at Stoughton Parts



# **Corner Caps & Corner Radius**





# Hinges, J-Molding, Roof Bows









# **Nose Posts, Nose Rails & Trailer Headers**





### **Side Posts**





# **Upper Rails & Side Panels**



# AT STOUGHTON, IT'S ABOUT MORE THAN JUST PARTS.

Stoughton Parts focuses its efforts on being a premier value-added supplier to the heavy duty aftermarket. We pride ourselves on our industry leading customer service, order fill rate and order fill accuracy.

#### **YOU CAN EXPECT:**

- u Thousands of parts in stock every day
- u Not only top quality Stoughton parts but competitive make/model parts
- u Personalized service
- u Experienced and knowledgeable technical support
- u Online ordering, tracking and invoice access capabilities
- u Weekly delivery routes to minimize freight costs along with daily parcel & LTL shipping

Created 201