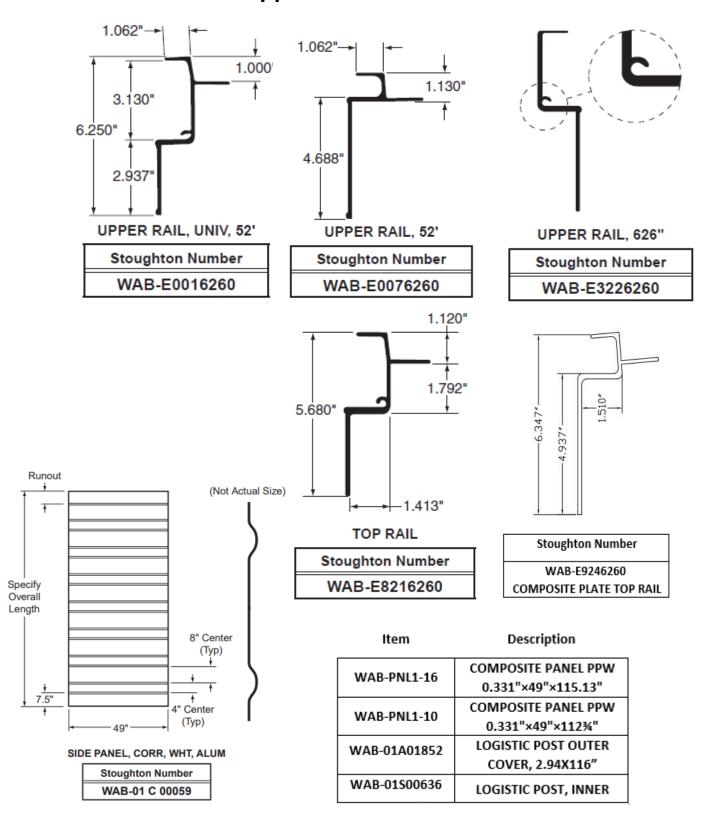

Made-to-fit Wabash Body Parts in stock at Stoughton Parts



# **Corner Caps & Corner Radius**





# Hinges, J-Molding, Roof Bows









# **Nose Posts, Nose Rails & Trailer Headers**





### **Side Posts**





# **Upper Rails & Side Panels**



# AT STOUGHTON, IT'S ABOUT MORE THAN JUST PARTS.

Stoughton Parts focuses its efforts on being a premier value-added supplier to the heavy duty aftermarket. We pride ourselves on our industry leading customer service, order fill rate and order fill accuracy.

#### **YOU CAN EXPECT:**

- u Thousands of parts in stock every day
- u Not only top quality Stoughton parts but competitive make/model parts
- u Personalized service
- u Experienced and knowledgeable technical support
- u Online ordering, tracking and invoice access capabilities
- u Weekly delivery routes to minimize freight costs along with daily parcel & LTL shipping

Created 201