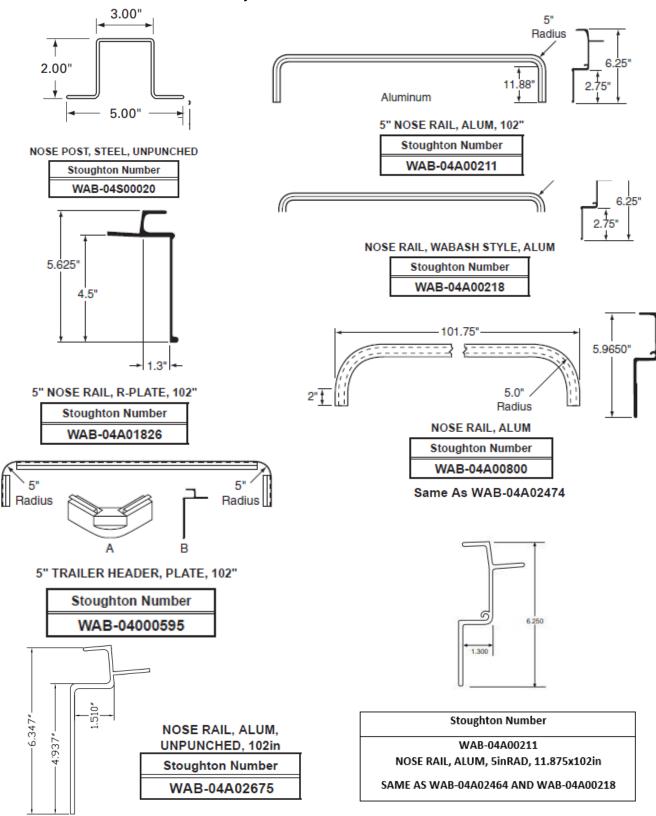

Made-to-fit Wabash Body Parts in stock at Stoughton Parts



# **Corner Caps & Corner Radius**





# Hinges, J-Molding, Roof Bows









# **Nose Posts, Nose Rails & Trailer Headers**





### **Side Posts**





# **Upper Rails & Side Panels**



# AT STOUGHTON, IT'S ABOUT MORE THAN JUST PARTS.

Stoughton Parts focuses its efforts on being a premier value-added supplier to the heavy duty aftermarket. We pride ourselves on our industry leading customer service, order fill rate and order fill accuracy.

#### **YOU CAN EXPECT:**

- u Thousands of parts in stock every day
- u Not only top quality Stoughton parts but competitive make/model parts
- u Personalized service
- u Experienced and knowledgeable technical support
- u Online ordering, tracking and invoice access capabilities
- u Weekly delivery routes to minimize freight costs along with daily parcel & LTL shipping

Created 201