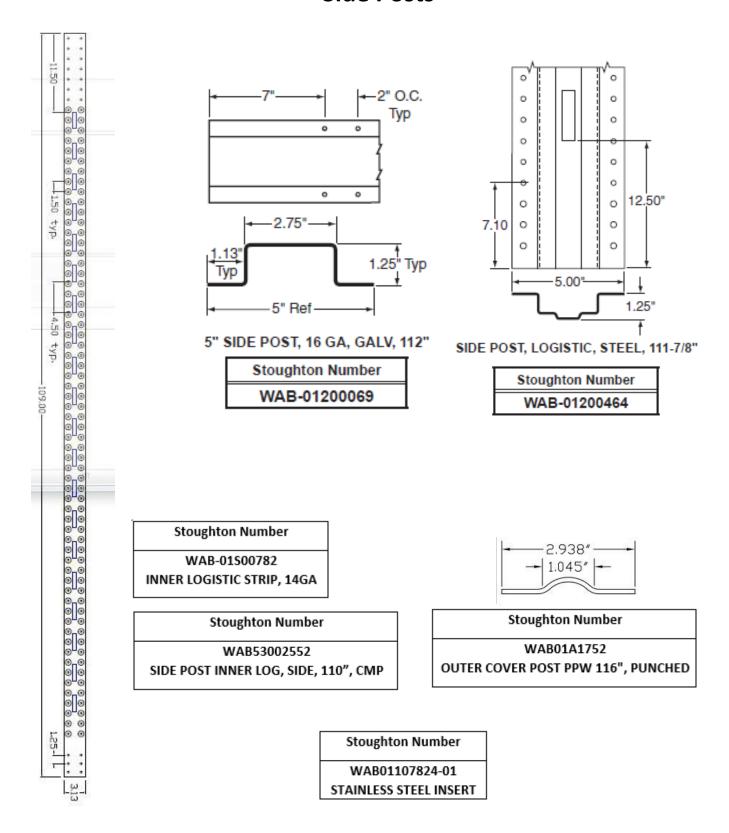

Made-to-fit Wabash Body Parts in stock at Stoughton Parts



# **Corner Caps & Corner Radius**





# Hinges, J-Molding, Roof Bows









# **Nose Posts, Nose Rails & Trailer Headers**





### **Side Posts**





# **Upper Rails & Side Panels**



# AT STOUGHTON, IT'S ABOUT MORE THAN JUST PARTS.

Stoughton Parts focuses its efforts on being a premier value-added supplier to the heavy duty aftermarket. We pride ourselves on our industry leading customer service, order fill rate and order fill accuracy.

#### **YOU CAN EXPECT:**

- u Thousands of parts in stock every day
- u Not only top quality Stoughton parts but competitive make/model parts
- u Personalized service
- u Experienced and knowledgeable technical support
- u Online ordering, tracking and invoice access capabilities
- u Weekly delivery routes to minimize freight costs along with daily parcel & LTL shipping

Created 201